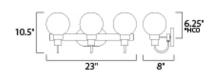

## **MEASUREMENTS**

DIMENSION : 23" W x 10.5" H x 8" Ext **BACK PLATE** : 7.88" W x 4.65" H x 6.25" HCO

HANGING WEIGHT : 5.51 lb