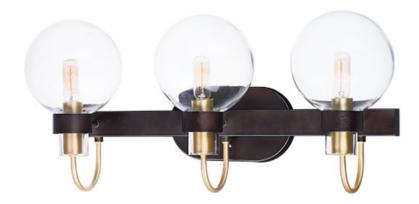

## PRODUCT DESCRIPTION

This classic Mid Century Modern design features a frame finished in a combination of Bronze and Satin Brass. The arms terminate at rings that support Clear heavy blown glass shades which were prevalent in this era.

#### **FINISHES OPTION**

Bronze / Satin Brass (BZSBR)

### **GLASS**

Clear CL