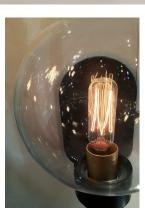

### **GLASS**

Clear CL

## LAMPING

INPUT VOLTAGE : 120V

BULB : 3 x 60W Incandescent E12 Candelabra, 180W Total

: (Not Included) **BULB INCLUDED** 

DIMMABLE : Yes