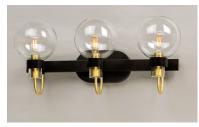

## PRODUCT DESCRIPTION

This classic Mid Century Modern design features a frame finished in a combination of Bronze and Satin Brass. The arms terminate at rings that support Clear heavy blown glass shades which were prevalent in this era.

#### **FINISHES OPTION**

Bronze / Satin Brass (BZSBR)